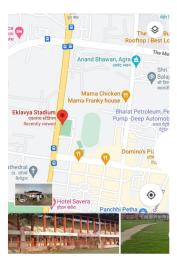

### Note - we have 2 shooting Venue

1. Eklavya Stadium Agra - From 224th to 31st October 2023

### **About Shooting Venue -**

Agra is a city on the banks of the Yamuna river in the Indian state of Uttar Pradesh, about 230 kilometres (140 mi) south-east of the national capital New Delhi.

Eklavya Sports stadium is named after very famous student of India at the time of "Mahabharata", Eklavya.

The ground has floodlights so that the stadium can host day-night matches.

Which has multiple facilities for different sports like hockey, cricket, badminton, shooting range as well. Target, rounds will be played here, Forest and bushland rounds at different venue. It's an open private land area close to forest land on national highway 2 agra.

Hotel has a swimming pool to enjoy swimming.

Hotel near by attractions and food joints-

1Min Walking Distance - Pizza Hut, Costa Coffee, Authentic Indian Restaurants, Cafes and Night Clubs & bars.

Shooting Venue to Hotel Distance- 3 Km Only.